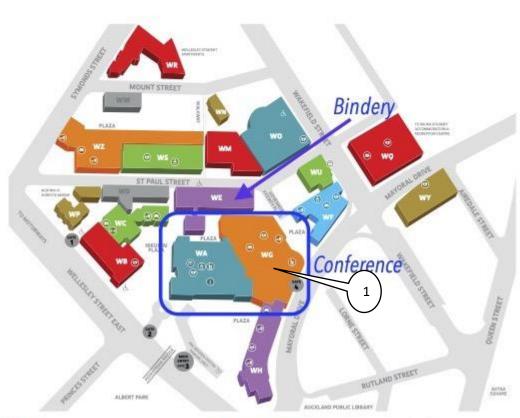

#### BIND25 Conference 12-14 September 2025

Conference Programme

WG 128 Foyer 1\* on map Friday 12<sup>th</sup> 2-5pm Registration

Friday 12th 5-7.30pm Official Opening WG 128 Foyer

Saturday 13th 8am Registration cont. WG 128 Foyer 1\* on map

Saturday 13<sup>th</sup> 9am-5pm Presentations WG 128 Theatre 1\* on map, adjacent to the foyer

Dinner 13th 6-10pm WG 308 3rd floor above conference venue

Sunday 14th 9am-5pm WG 128 Theatre 1\* on map, adjacent to the foyer Presentations

The best way to access the Conference itself is from Wellesley St East and walk into the AUT via the Plaza.