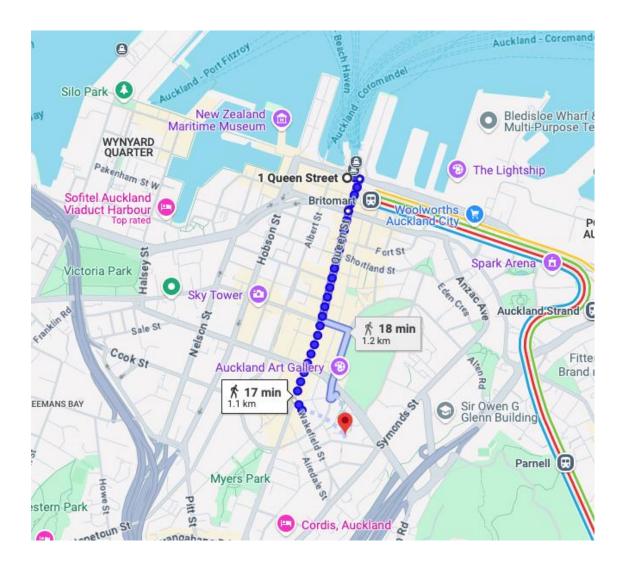

WH building AUT Student Association (AUTSA) - Level 2, WC building

Learning Lab - Level 3, WA building

Library - Level 4, WA building

PinkLime (print services) - Level 3, WA building

Student Accommodation - WR building

Student Accommodation & Recreation

Centre - WO building Student Counselling & Mental Health -

WB204, WB building

Student Medical Centre - WB219, WB building

(i) Student Hub

Student lounge & study space

(a) Café

(®) Library

⊕ Gym

(t) Conference facility

City Campus-South Campus shuttle bus stop

Baby feeding rooms

d. Mobility parks

(P) Defibrillator

WAA Hikuwai Plaza, outside library WBZZZ Health & Counselling Centre WF01 Lift lobby
WG1 Help detk in the strium
WH209 Pika restaurent

Getting to / from the Bind25 conference and the ferries, trains and buses.